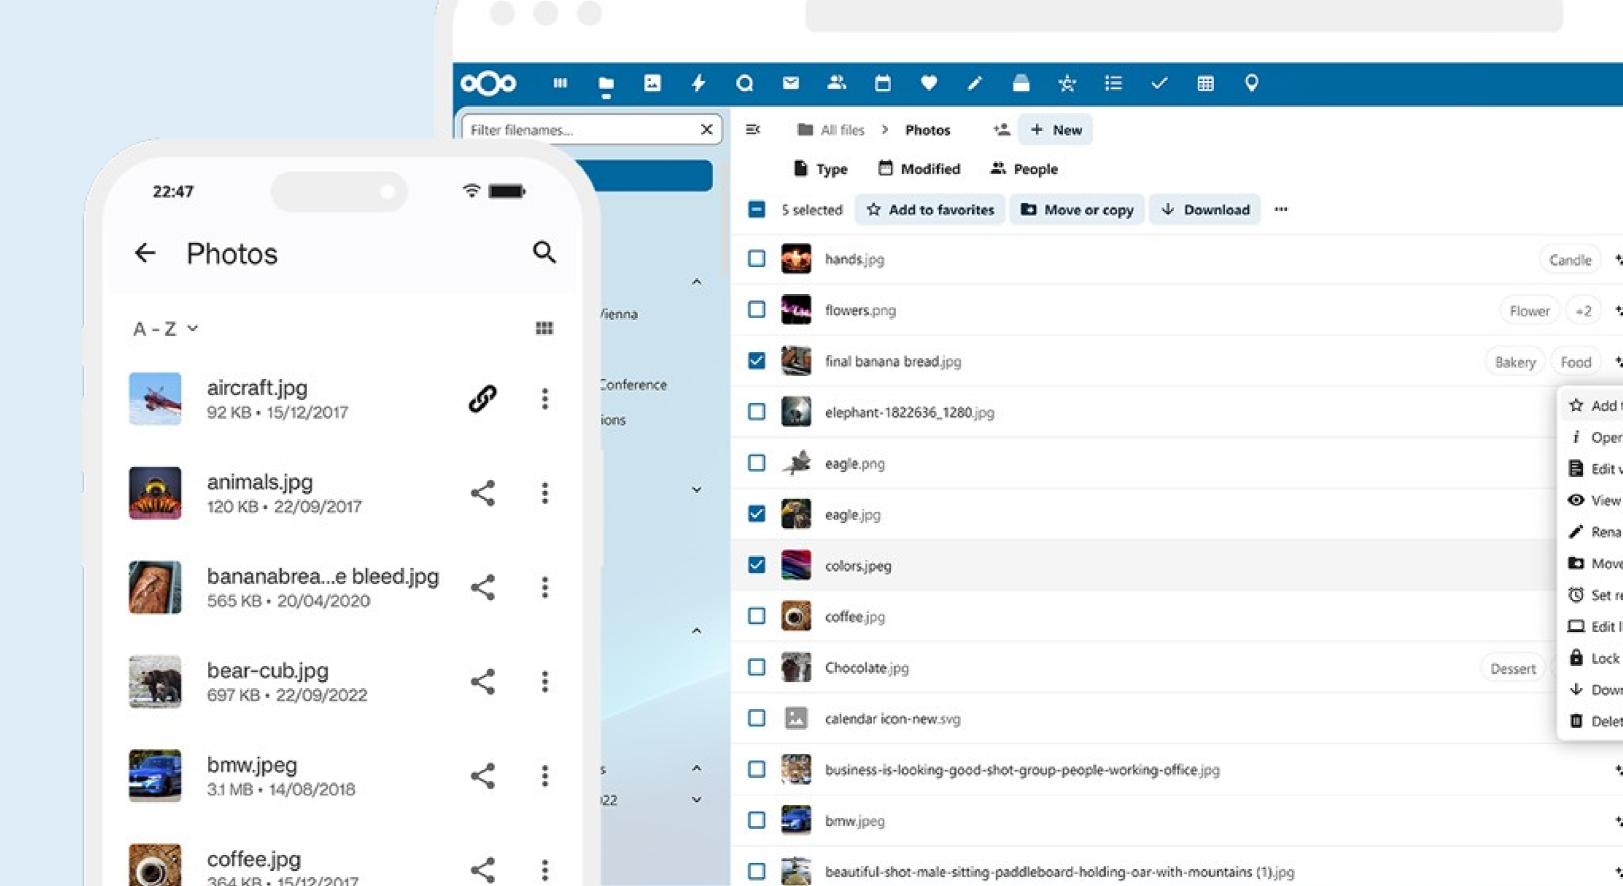

will be recorded and distributed









APR 23 • 3:00 PM CET / 9:00 AM EDT

# Migrating from Microsoft 365 to Nextcloud Hub 10 Technical best practices





**Salvatore Perino** Marketing Manager



## Other webinars coming up

# Nextcloud Hub 10: The ultimate productivity booster for your team

Wednesday, 2 April at 4.00 PM CEST / 10.00 AM EDT

# **Empowering the Public sector with Nextcloud Hub 10**

Wednesday, 16 April at 3.00 PM CEST / 9.00 AM EDT







# Nextcloud Summit 2025

The digital sovereignty revolution starts here

June 5th 2025 I Munich, Germany





Sign up for **FREE** now with the code **SUMMIT2025WEBPASS** 

nextcloud.com/summit/

## Webinar agenda

- 1. Challenges with Microsoft 365
- 2. Nextcloud overview
- 3. Hub 10 vs. Microsoft 365
- 4. Comparison demo
- 5. Q&A





# 1 Challenges with Microsoft 365







# Data privacy, sovereignty and compliance

- X Data stored on foreign servers
- X Limited control over how data is processed
- Risk of vendor-imposed changes to data policies
- X Struggles with data protection laws (GDPR, CCPA)
- X Industry-specific compliance challenges
- X Risk of legal consequences for non-compliance





## Vendor lock-in: Higher costs, less interoperability

- X Subscription-based pricing with frequent cost increases
- X Paying for features and services that may not be necessary
- X Dependency on Microsoft's ecosystem
- X Lock-in to proprietary formats restricting interoperability
- Challenges in integrating with self-hosted solutions or third-party applications





# 2 Nextcloud overview



# The Nextcloud mission

We en