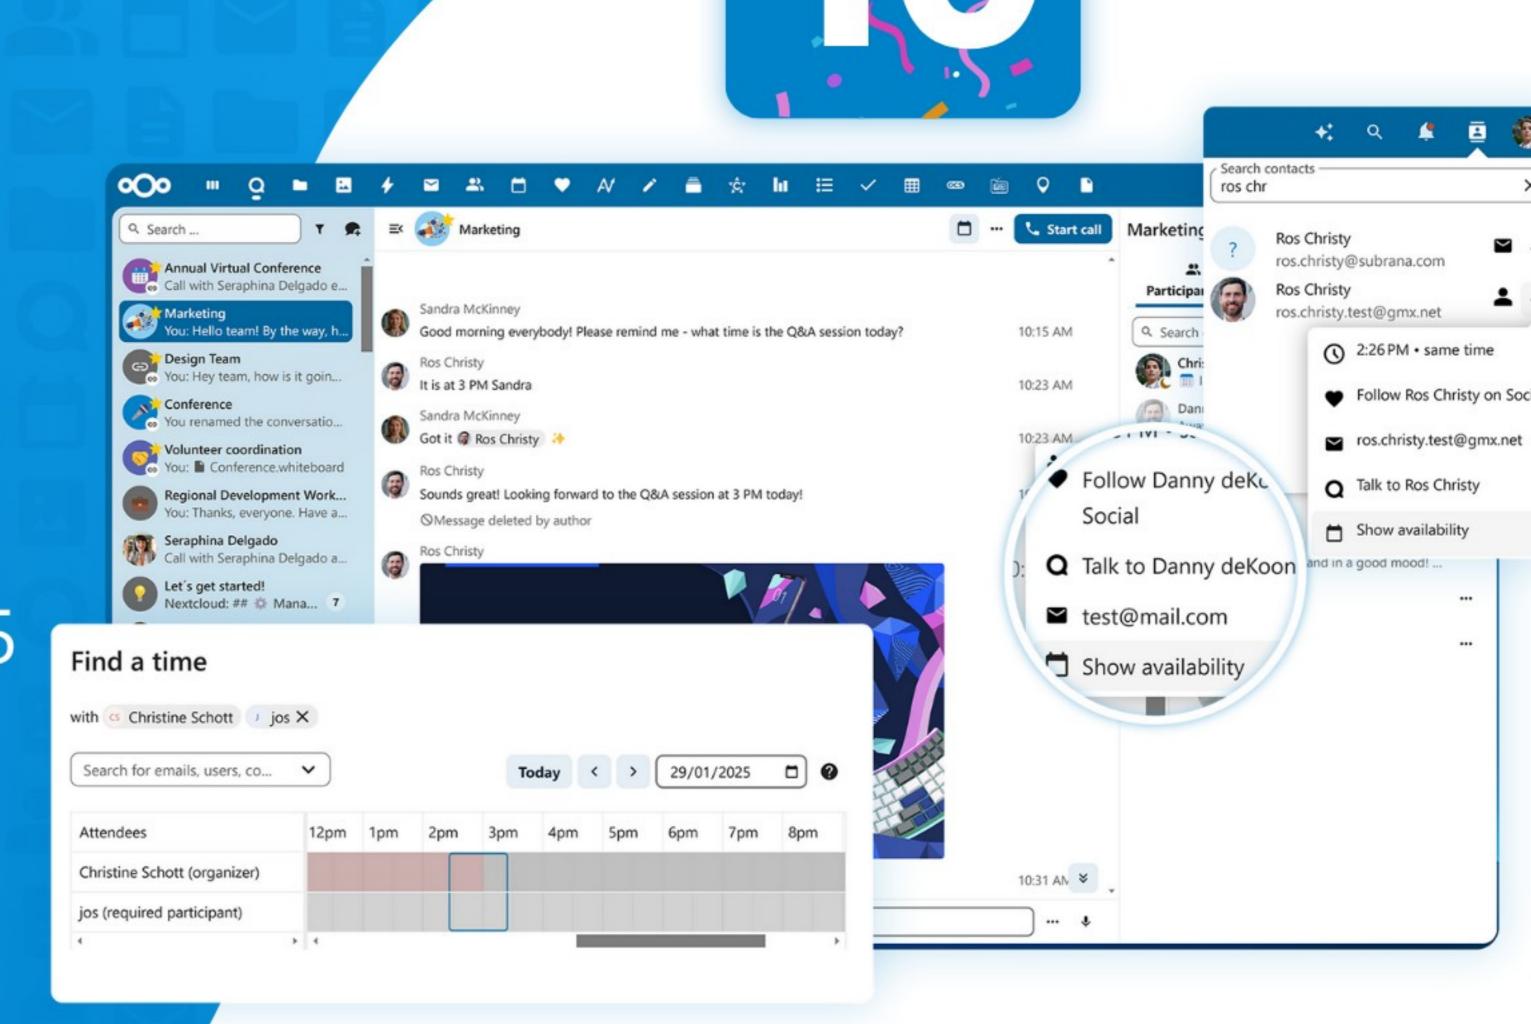

#### Nextcloud Hub 10 vs. Microsoft 365

- On premise + private cloud
- Open source software
- Fully GDPR compliant
- Install only required apps
- No unwanted updates

Cloud only

Proprietary software

GDPR concepts necessary

Difficult to deactivate default apps

New features without notice

### Apps comparison

examples

OneDrive Files

MS Office 365 Office

Planner Deck

MS Teams Talk

Whiteboard Whiteboard

Lists Tables

Power Apps & Power Automate Flow (Windmill)

Copilot ----- Assistant