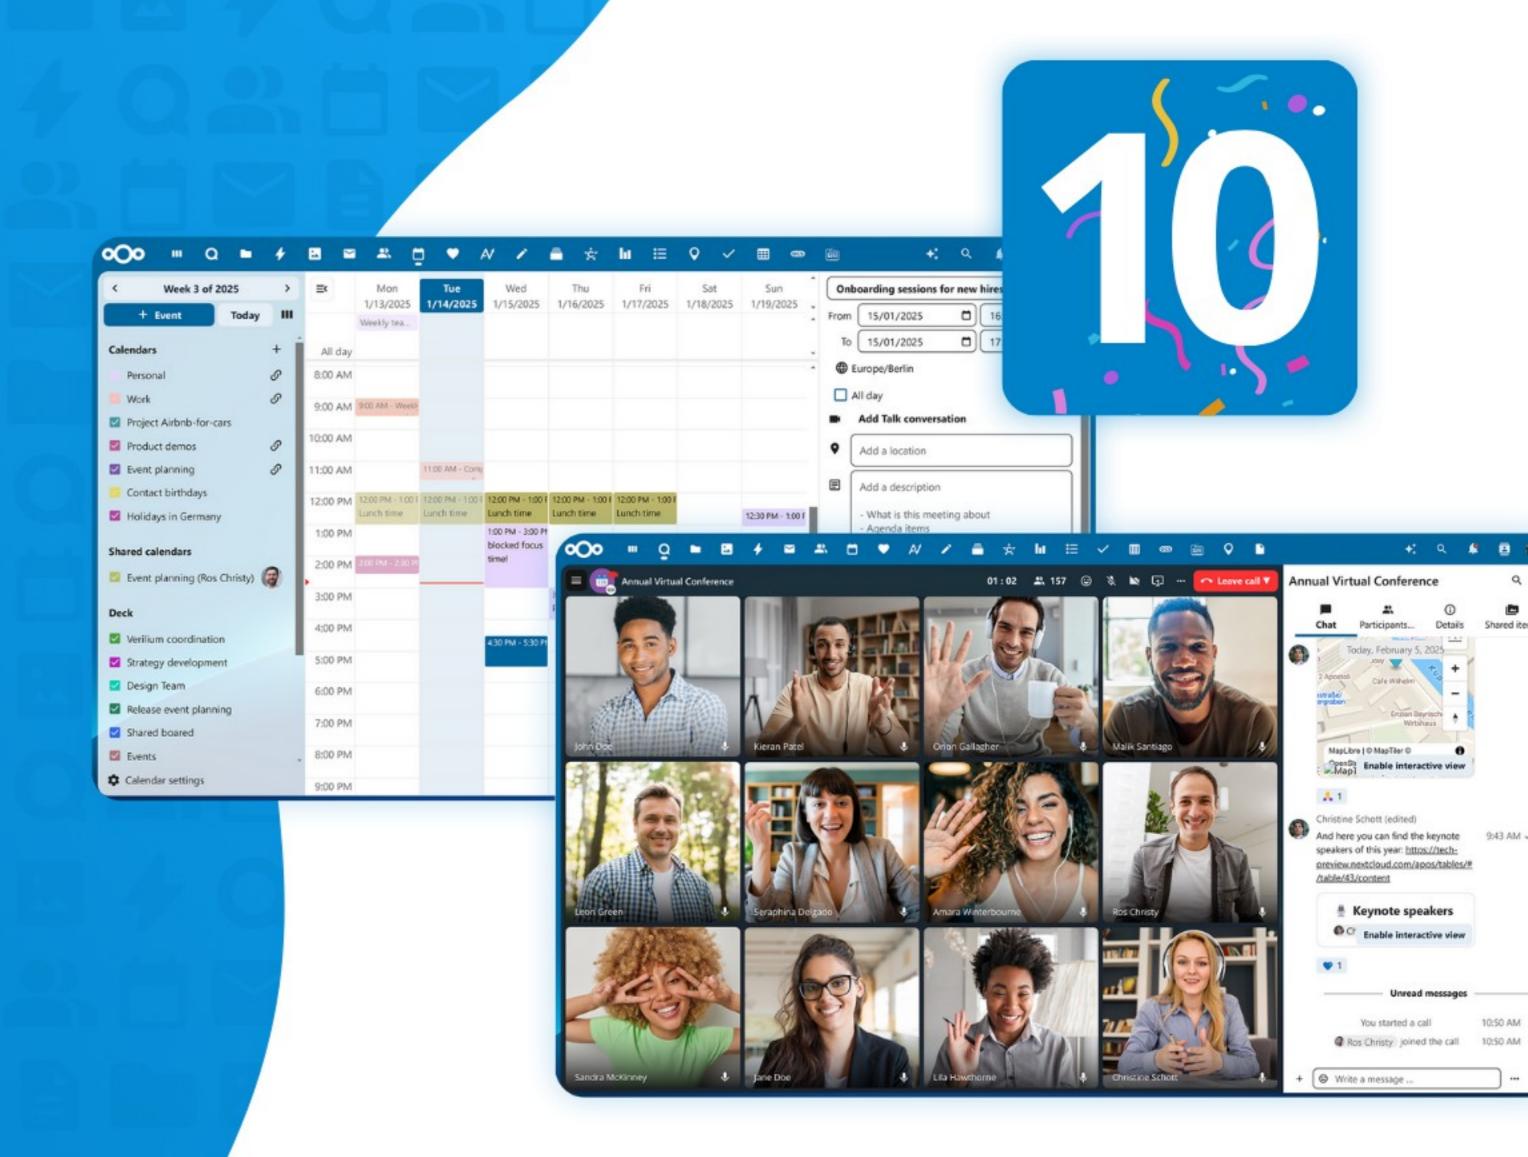

on Baden-Württemberg





















#### Nextcloud Hub 10













# 3 Hub 10 vs. Microsoft 365

#### Nextcloud Hub 10 vs. Microsoft 365



- On premise + private cloud
- Open source software
- Fully GDPR compliant
- Install only required apps
- No unwanted updates



Cloud only

Proprietary software

GDPR concepts necessary

Difficult to deactivate default apps

New features without notice



### Apps comparison

examples





OneDrive Files

MS Office 365 Office

Planner Deck

MS Teams Talk

Whiteboard Whiteboard

Lists Tables

Power Apps & Power Automate Flow (Windmill)

Copilot ----- Assistant



# 4 Comparison demo





APR 23 • 3:00 PM CET / 9:00 AM EST

# Migrating from Microsoft 365 to Nextcloud Hub 10 Technical best practices





**Salvatore Perino** Marketing Manager



# 5 Questions?